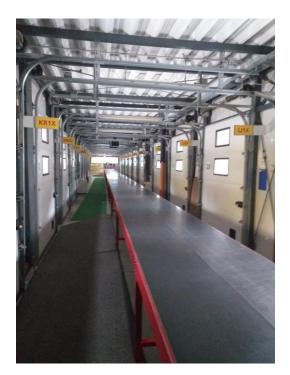

### Warehouse Building 44 Zoom-in

- → Warehouse: 1.847 sqm
- → Finger: 135 sqm
- → Total finger + warehouse: 1.982 sqm
- Office space: 762 sqm
- → Manipulation area: truck doors: 13, van doors: 25

Ground floor

-

- Landplot size: 10.250 sqm
- Facility:
  - Warehouse: 1.847 sqm
  - Finger: 135 sqm
  - Total finger + warehouse: 1.982 sqm
  - Office space: 762 sqm
  - Manipulation area: truck doors: 13, van doors: 25