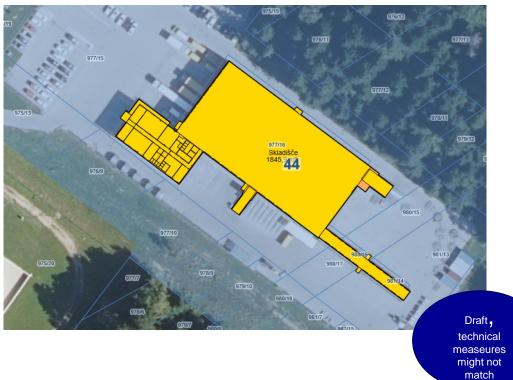

### Warehouse Building 44 Zoom-in

- → Warehouse: 1.847 sqm
- → Finger: 135 sqm
- → Total finger + warehouse: 1.982 sqm
- Office space: 762 sqm
- → Manipulation area: truck doors: 13, van doors: 25

Ground floor

-

- Landplot size: 10.250 sqm
- Facility:
  - Warehouse: 1.847 sqm
  - Finger: 135 sqm
  - Total finger + warehouse: 1.982 sqm
  - Office space: 762 sqm
  - Manipulation area: truck doors: 13, van doors: 25