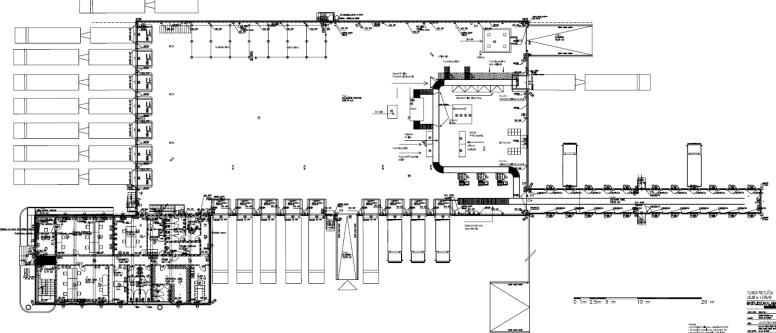

#### Warehouse Building 44 Zoom-in

50 car parking places 6 Truck parking places

### Warehouse Building 44 Zoom-in

- → Warehouse: 1.847 sqm
- → Finger: 135 sqm
- → Total finger + warehouse: 1.982 sqm
- Office space: 762 sqm
- → Manipulation area: truck doors: 13, van doors: 25

Ground floor

-

- Landplot size: 10.250 sqm
- Facility:
  - Warehouse: 1.847 sqm
  - Finger: 135 sqm
  - Total finger + warehouse: 1.982 sqm
  - Office space: 762 sqm
  - Manipulation area: truck doors: 13, van doors: 25