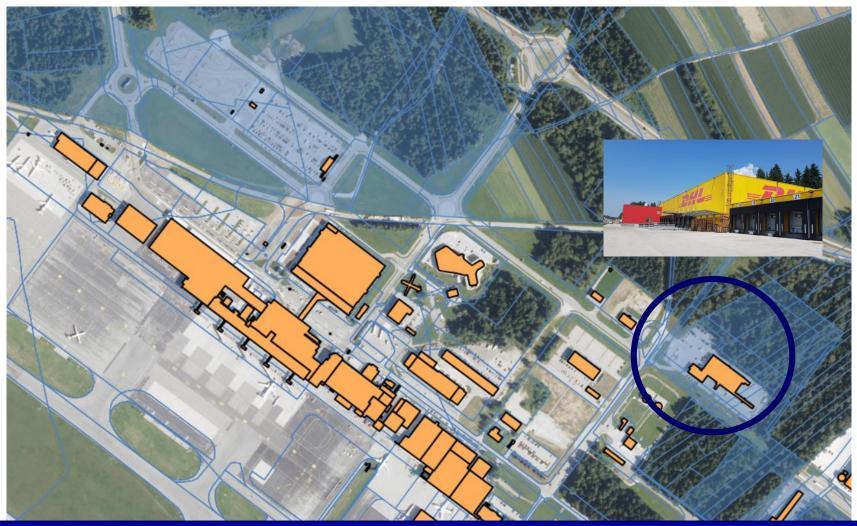

**Building 44** Technical Details for Tenants

COM

Welcome to the future home of your business at Ljubljana Airport! This warehouse facility, formerly utilized by DHL, is ready for your occupancy from July 2025.

#### DHL is the existing user until ~Q2 2025. Possible contract term: Jul 2025 – Dec 2030

Building 44, technical Details for Tenants

Latitude: 46,23018 Longitude: 14,46381 Plot number: 977/16 Municipality: Cerklje na Gorenjskem Parcel size: 10.250sqm Floor plan: 379,40 sqm Total area of the building: 1982 sqm Year of construction: 2007