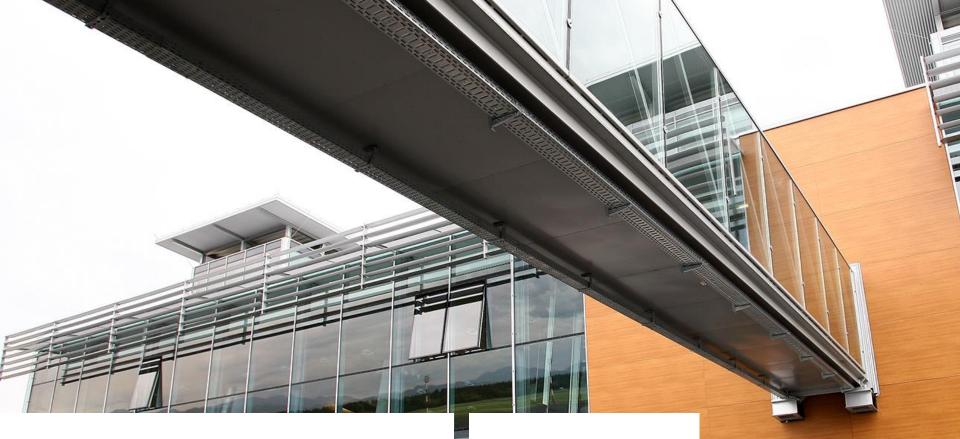

# Equipment

Landing in a warehouse with an area of approximately 150 m2;
Video surveillance system inside the warehouse and outside area;

Alarm system;
Access control (Spica);
3x external canopies of different sizes;
IT room: double floor, 2x independent air conditioning, communication cabinets;

Aggregate;

Automatic switchover of the unit in the event of a power failure;
2 charging points for electric vehicles (including power supply from the main electric box);
Additional electrical distribution box in the eastern

part of the warehouse; - WiFi infrastructure in the warehouse:

- Construction of decorative billboards in the warehouse - any content can be installed.

As per agreement

Building 44, technical Details for Tenants