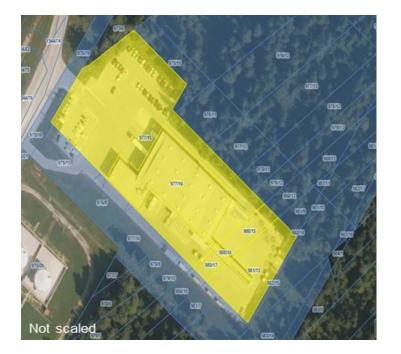

#### DHL is the existing user until ~Q2 2025. Possible contract term: Jul 2025 – Dec 2030

Building 44, technical Details for Tenants

Latitude: 46,23018 Longitude: 14,46381 Plot number: 977/16 Municipality: Cerklje na Gorenjskem Parcel size: 10.250sqm Floor plan: 379,40 sqm Total area of the building: 1982 sqm Year of construction: 2007

#### Warehouse Building 44 Zoom-in

50 car parking places 6 Truck parking places