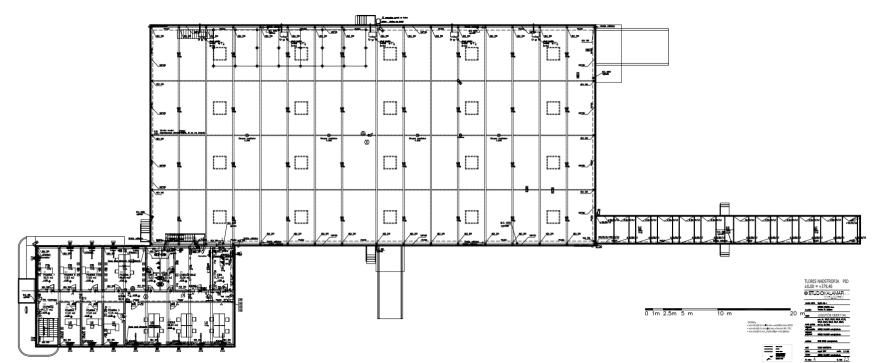

#### Warehouse Building 44 Zoom-in

50 car parking places 6 Truck parking places

### Warehouse Building 44 Zoom-in

- → Warehouse: 1.847 sqm
- → Finger: 135 sqm
- → Total finger + warehouse: 1.982 sqm
- Office space: 762 sqm
- → Manipulation area: truck doors: 13, van doors: 25

Ground floor

-

- Landplot size: 10.250 sqm
- Facility:
  - Warehouse: 1.847 sqm
  - Finger: 135 sqm
  - Total finger + warehouse: 1.982 sqm
  - Office space: 762 sqm
  - Manipulation area: truck doors: 13, van doors: 25