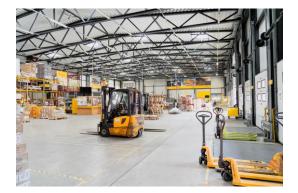

**Building 44** Technical Details for Tenants

COM

Welcome to the future home of your business at Ljubljana Airport! This warehouse facility, formerly utilized by DHL, is ready for your occupancy from July 2025.

Ground floor

-

- Landplot size: 10.250 sqm
- Facility:
  - Warehouse: 1.847 sqm
  - Finger: 135 sqm
  - Total finger + warehouse: 1.982 sqm
  - Office space: 762 sqm
  - Manipulation area: truck doors: 13, van doors: 25