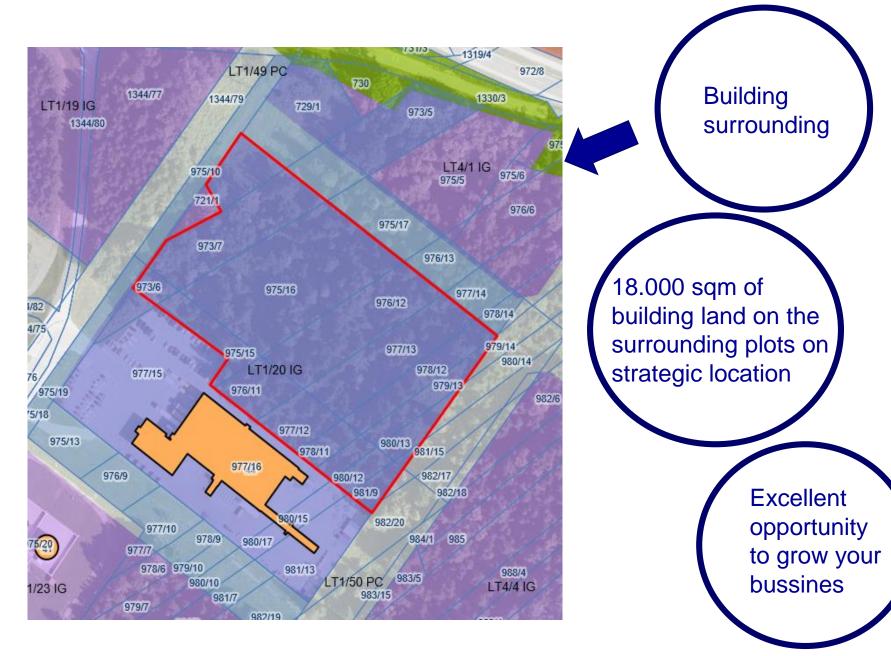

#### DHL is the existing user until ~Q2 2025. Possible contract term: Jul 2025 – Dec 2030

Building 44, technical Details for Tenants

Latitude: 46,23018 Longitude: 14,46381 Plot number: 977/16 Municipality: Cerklje na Gorenjskem Parcel size: 10.250sqm Floor plan: 379,40 sqm Total area of the building: 1982 sqm Year of construction: 2007

Ground floor

-

- Landplot size: 10.250 sqm
- Facility:
  - Warehouse: 1.847 sqm
  - Finger: 135 sqm
  - Total finger + warehouse: 1.982 sqm
  - Office space: 762 sqm
  - Manipulation area: truck doors: 13, van doors: 25