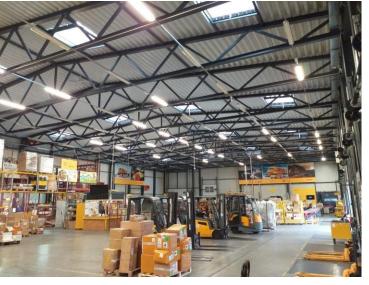

# Equipment

Landing in a warehouse with an area of approximately 150 m2;
Video surveillance system inside the warehouse and outside area;

Alarm system;
Access control (Spica);
3x external canopies of different sizes;
IT room: double floor, 2x independent air conditioning, communication cabinets;

Ground floor

-

- Landplot size: 10.250 sqm
- Facility:
  - Warehouse: 1.847 sqm
  - Finger: 135 sqm
  - Total finger + warehouse: 1.982 sqm
  - Office space: 762 sqm
  - Manipulation area: truck doors: 13, van doors: 25